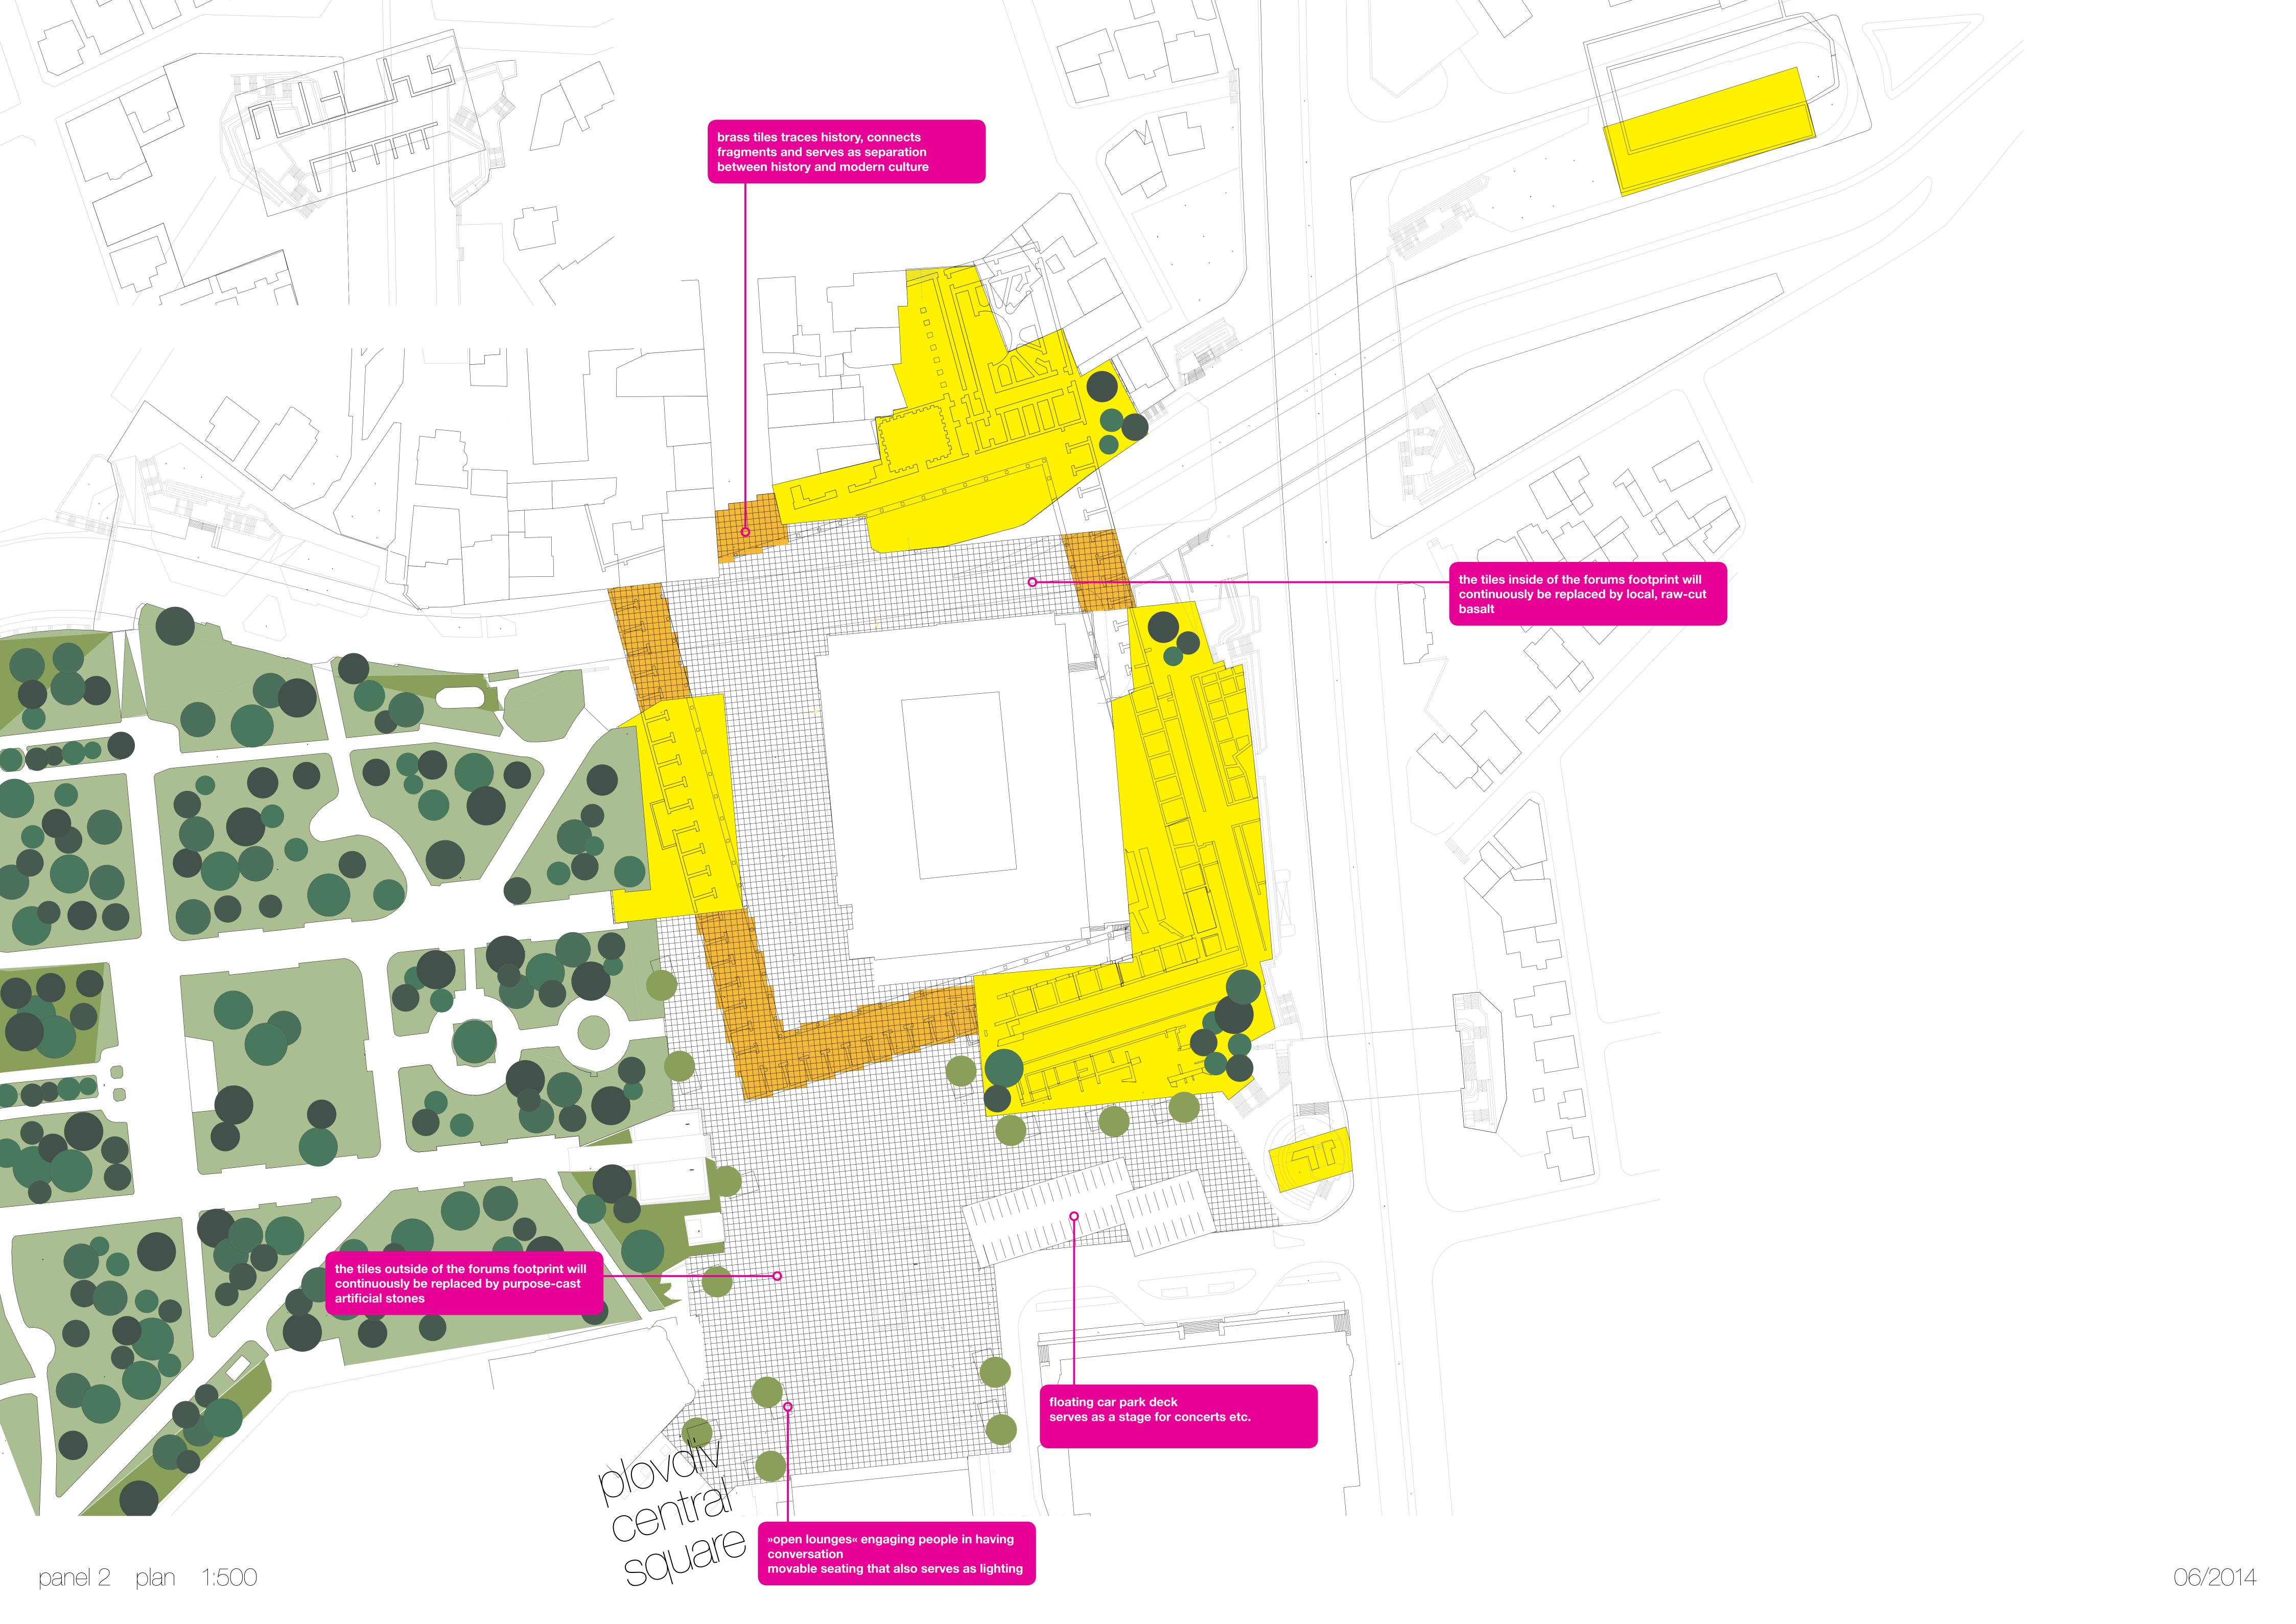

## plovdiv's 4-dimensional urban living-room

the multiple layers of history of this piazza are uncovered and strengthened, connected with the presence and combed with social and functional requirements.

an overlayed brassen floorpattern brings the history to the surface.

furthermore it is supporting urban shopping in glavnata and it's neighbourhood against e-commerce & suburban hypermarkets.

## a continuous process

depicting the beauty of aging and the chances of repair, of care.
praising the city as a living organism.

broken floorelements will be replaced in a ongoing process, missing ones will be filled in. locally sourced basalt on the inside of the forum, artificial elements around it.