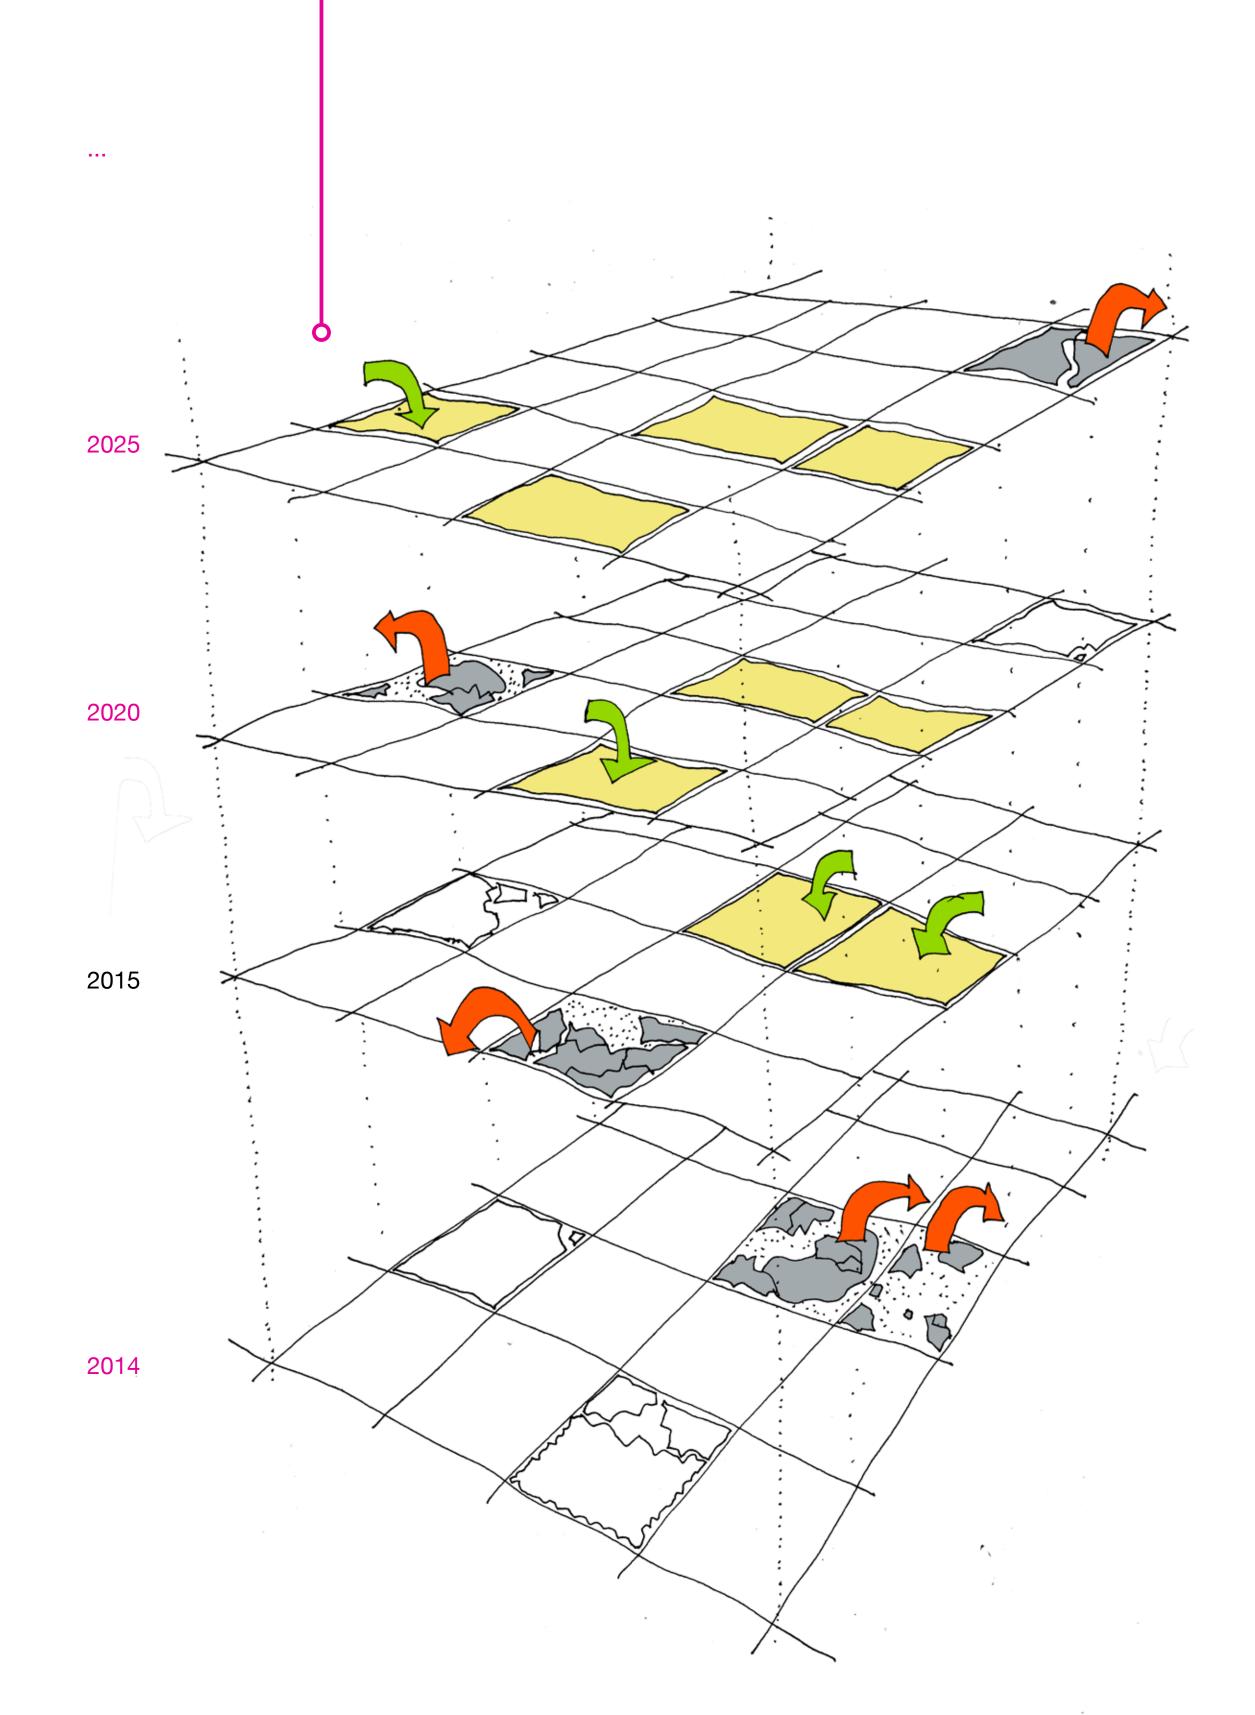

## a continuous process

depicting the beauty of aging and the chances of repair, of care.
praising the city as a living organism.

broken floorelements will be replaced in a ongoing process, missing ones will be filled in. locally sourced basalt on the inside of the forum, artificial elements around it.