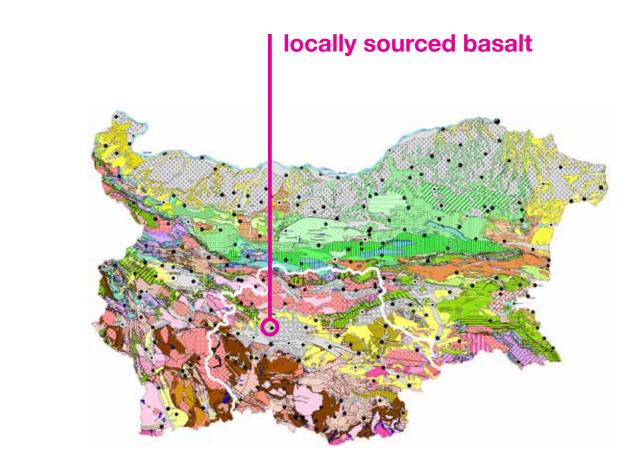

## a continuous process

depicting the beauty of aging and the chances of repair, of care.
praising the city as a living organism.

broken floorelements will be replaced in a ongoing process, missing ones will be filled in. locally sourced basalt on the inside of the forum, artificial elements around it.