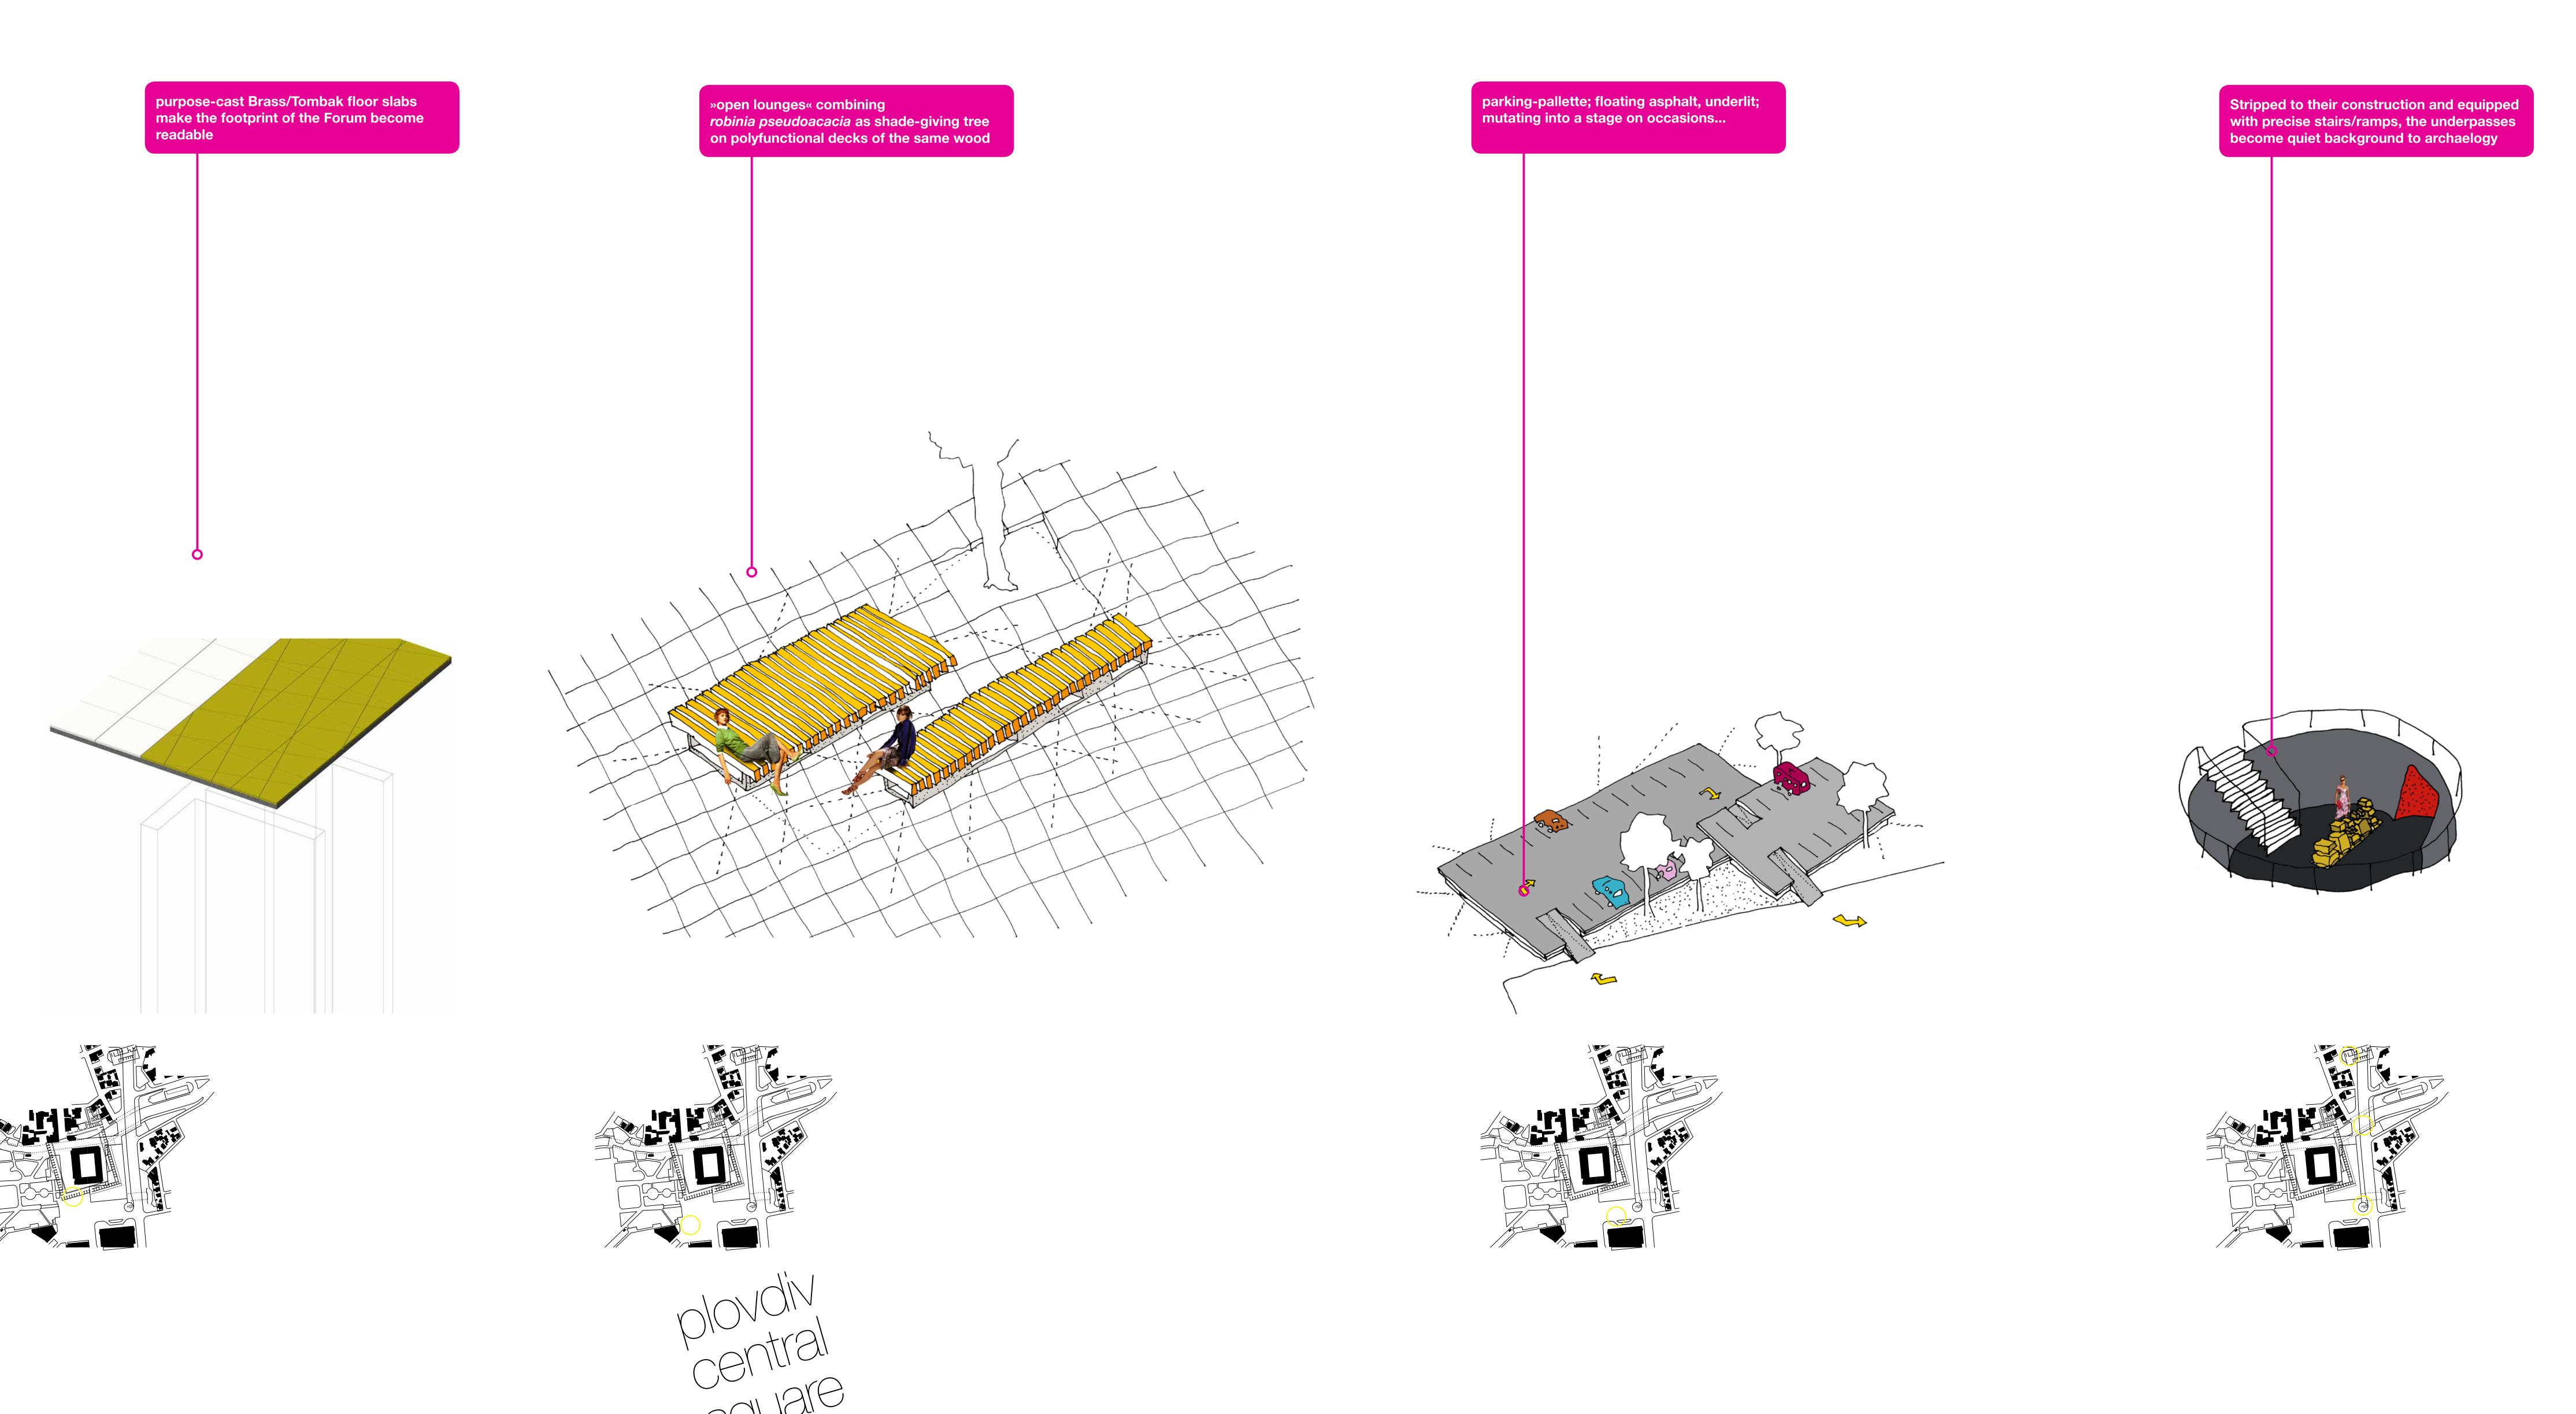

## plovdiv's 4-dimensional urban living-room

the multiple layers of history of this piazza are uncovered and strengthened, connected with the presence and combed with social and functional requirements.

an overlayed brassen floorpattern brings the history to the surface.

furthermore it is supporting urban shopping in glavnata and it's neighbourhood against e-commerce & suburban hypermarkets.

## a continuous process

depicting the beauty of aging and the chances of repair, of care.
praising the city as a living organism.

broken floorelements will be replaced in a ongoing process, missing ones will be filled in. locally sourced basalt on the inside of the forum, artificial elements around it.